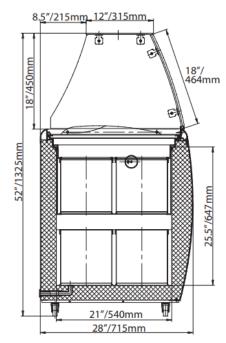

# REFRIGERATION

| TECHNICAL SPECIFICATION |                                                  |
|-------------------------|--------------------------------------------------|
| Item                    | 44590                                            |
| Model                   | FR-CN-0160-S                                     |
| Capacity                | 4+2 3 Gallon tubs                                |
| Temperature Range       | -26 to 6°C /-15 to 43°F                          |
| Number of Doors         | 1 Sliding Door                                   |
| Compressor HP           | 0.25 HP+                                         |
| Amerage                 | ЗА                                               |
| BTU                     | 717                                              |
| Door Panel              | Glass                                            |
| Net Dimensions          | 26" x 28" x 52"<br>(665 x 715 x 1325 mm)         |
| Gross Dimensions        | Cabinet: 26" x 30" x 37"<br>(665 x 762 x 940mm), |
|                         | Guard: 26″ x 23″ x 0.5″<br>(665 x 584 x 12.7mm)  |
| Net Weight              | 154 lbs. (70 kgs)                                |
| Gross Weight            | 170 lbs. (77 kgs)                                |

# 20"/515mm

**TECHNICAL DRAWING** 

ICAN