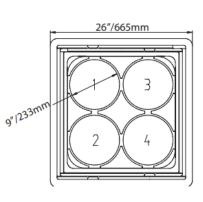

# REFRIGERATION

| TECHNICAL SPECIFICATION |                                                  |
|-------------------------|--------------------------------------------------|
| Item                    | 44590                                            |
| Model                   | FR-CN-0160-S                                     |
| Capacity                | 4+2 3 Gallon tubs                                |
| Temperature Range       | -26 to 6°C /-15 to 43°F                          |
| Number of Doors         | 1 Sliding Door                                   |
| Compressor HP           | 0.25 HP+                                         |
| Amerage                 | ЗА                                               |
| BTU                     | 717                                              |
| Door Panel              | Glass                                            |
| Net Dimensions          | 26" x 28" x 52"<br>(665 x 715 x 1325 mm)         |
| Gross Dimensions        | Cabinet: 26" x 30" x 37"<br>(665 x 762 x 940mm), |
|                         | Guard: 26″ x 23″ x 0.5″<br>(665 x 584 x 12.7mm)  |
| Net Weight              | 154 lbs. (70 kgs)                                |
| Gross Weight            | 170 lbs. (77 kgs)                                |

6 Tub Storage Under Display

Sliding Door for Easy Access

Sneeze Guard to Prevent Contamination