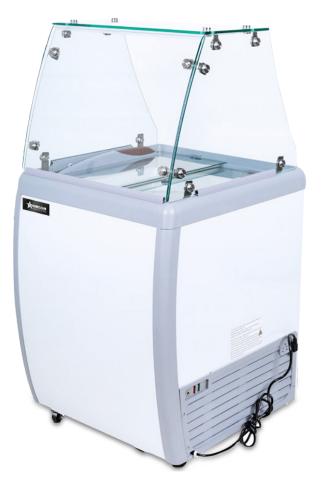

# 26" 4+2 Tub Capacity Ice Cream Dipping Freezer With Flat Sneeze Guard

ITEM: 44590 MODEL: FR-CN-0160-S

## Cool Down in Style with Our Ice Cream Display Freezer.

Showcase your ice cream in the most vibrant and efficient way! This sleek, glass-fronted display freezer ensures your treats stay perfectly frozen while attracting customers with a clear view of your colorful selection. Durable, energy-efficient, and easy to maintain—ideal for any business that wants to serve up freshness with every scoop.

### FEATURES:

Compact Size

20" width allows appliance to be used in space constrained shops or to utilize small spaces and openings

- Mobile Comes with 4 casters for mobility and relocation
- Easy Access Equipped with sliding doors and locks

6 Tub Storage Under Display

Sliding Door for Easy Access

Sneeze Guard to Prevent Contamination